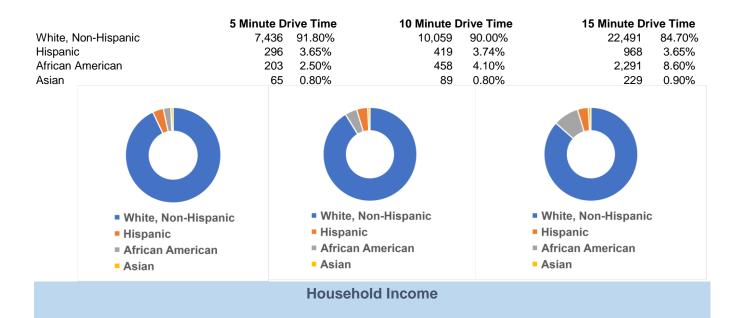

# Population by Race/Ethnicity

|                        | 5 Minute Drive Time |        | 10 Minute D | Drive Time | 15 Minute Drive Time |        |
|------------------------|---------------------|--------|-------------|------------|----------------------|--------|
| Per Capita Income      | \$34,024            |        | \$32,175    |            | \$25,416             |        |
| Average HH Income      | \$78,922            |        | \$75,508    |            | \$63,211             |        |
| Median HH Income       | \$68,692            |        | \$66,093    |            | \$53,327             |        |
| \$25,000 - \$35,000    | 291                 | 8.40%  | 411         | 8.70%      | 1,118                | 10.50% |
| \$35,000 to \$50,000   | 338                 | 9.80%  | 513         | 10.90%     | 1,421                | 13.40% |
| \$50,000 to \$75,000   | 826 2               | 23.90% | 1,107       | 23.50%     | 2,362                | 22.30% |
| \$75,000 to \$100,000  | 666 1               | 9.30%  | 850         | 18.10%     | 1,413                | 13.30% |
| \$100,000 to \$150,000 | 564 1               | 6.40%  | 753         | 16.00%     | 1,256                | 11.80% |
| \$150,000 to \$200,000 | 219                 | 6.30%  | 281         | 6.00%      | 492                  | 4.60%  |
| \$200,000 +            | 52                  | 1.50%  | 62          | 1.30%      | 101                  | 1.00%  |