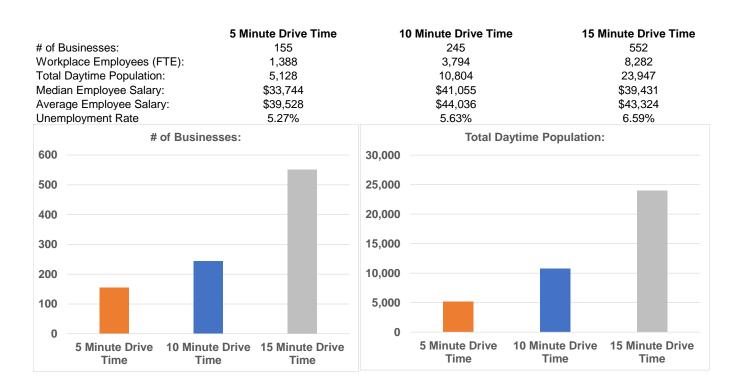

Sales and Related Employees:<br>Transportation/Material Moving                          | 126               | 9.00%               | 301                         | 8.00%                       | 979                          | 12.00%             |
| Employees:                                                                              | 100               | 7.00%               | 208                         | 5.00%                       | 451                          | 5.00%              |
| Military                                                                                | -                 | 0.00%               | 614                         | 16.00%                      | 828                          | 10.00%             |

White Collar vs Blue Collar



#### **Workplace Statistics**