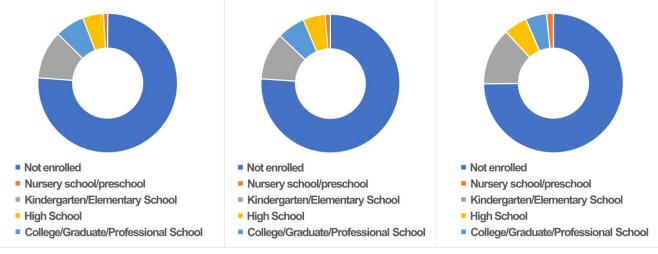

#### **Education Attainment**

|                                | 5 Minute D | rive Time | 10 Minute D | rive Time | 15 Minute Dr | ive Time |
|--------------------------------|------------|-----------|-------------|-----------|--------------|----------|
| Not enrolled                   | 6,177      | 76.30%    | 8,510       | 76.10%    | 19,890       | 74.90%   |
| Nursery school/preschool       | 79         | 1.00%     | 133         | 1.20%     | 415          | 1.60%    |
| Kindergarten/Elementary School | 903        | 11.20%    | 1,226       | 11.00%    | 3,527        | 13.30%   |
| High School                    | 388        | 4.80%     | 582         | 5.20%     | 1,440        | 5.40%    |
| School                         | 551        | 6.80%     | 730         | 6.50%     | 1,289        | 4.90%    |
|                                |            |           |             |           |              |          |