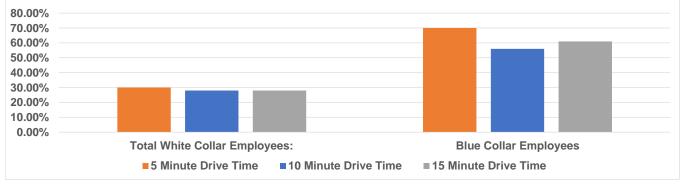

## Occupations

| Total White Collar Employees:                                                           | 5 Minute D<br>411 | rive Time<br>30.00% | <b>10 Minute D</b><br>1,046 | <b>Drive Time</b><br>28.00% | <b>15 Minute Dr</b><br>2,335 | ive Time<br>28.00% |
|-----------------------------------------------------------------------------------------|-------------------|---------------------|-----------------------------|-----------------------------|------------------------------|--------------------|
| Architecture and Engineering                                                            | 411               | 00.0070             | 1,040                       | 20.0070                     | 2,000                        | 20.0070            |
| Employees                                                                               | 6                 | 0.00%               | 109                         | 3.00%                       | 212                          | 3.00%              |
| Community and Social Services                                                           |                   |                     |                             |                             |                              |                    |
| Employees                                                                               | 57                | 4.00%               | 91                          | 2.00%                       | 188                          | 2.00%              |
| Computer/Mathematical Science<br>Employees:                                             | 9                 | 1.00%               | 65                          | 2.00%                       | 135                          | 2.00%              |
| Education, Training, and Library<br>Employees                                           | 41                | 3.00%               | 203                         | 5.00%                       | 505                          | 6.00%              |
| Arts, Design, Entertainment, Sports, and Media Employees                                | 19                | 1.00%               | 39                          | 1.00%                       | 84                           | 1.00%              |
| Healthcare Practitioners/Technical<br>Employees                                         | 113               | 8.00%               | 150                         | 4.00%                       | 307                          | 4.00%              |
| Healthcare Support Employees                                                            | 54                | 4.00%               | 71                          | 2.00%                       | 161                          | 2.00%              |
| Legal Employees                                                                         | 3                 | 0.00%               | 6                           | 0.00%                       | 24                           | 0.00%              |
| Life, Physical, and Social Science                                                      |                   |                     |                             |                             |                              |                    |
| Employees                                                                               | 6                 | 0.00%               | 23                          | 1.00%                       | 57                           | 1.00%              |
| Management Employees                                                                    | 75                | 5.00%               | 187                         | 5.00%                       | 421                          | 5.00%              |
| Blue Collar Employees                                                                   | 972               | 70.00%              | 2,113                       | 56.00%                      | 5,067                        | 61.00%             |
| Building, Grounds Cleaning, and<br>Maintenance Employees<br>Construction and Extraction | 75                | 5.00%               | 149                         | 4.00%                       | 300                          | 4.00%              |
| Employees<br>Farming, Fishing, and Forestry                                             | 35                | 3.00%               | 103                         | 3.00%                       | 236                          | 3.00%              |
| Employees                                                                               | 2                 | 0.00%               | 4                           | 0.00%                       | 5                            | 0.00%              |
| Food Preparation and Serving<br>Related Employees<br>Installation, Maintenance, and     | 178               | 13.00%              | 274                         | 7.00%                       | 691                          | 8.00%              |
| Repair Employees<br>Personal Care and Service                                           | 50                | 4.00%               | 128                         | 3.00%                       | 332                          | 4.00%              |
| Employees                                                                               | 109               | 8.00%               | 140                         | 4.00%                       | 249                          | 3.00%              |
| Production Employees:                                                                   | 42                | 3.00%               | 241                         | 6.00%                       | 463                          | 6.00%              |
| Protective Service Employees:                                                           | 18                | 1.00%               | 50                          | 1.00%                       | 136                          | 2.00%              |
| Sales and Related Employees:<br>Transportation/Material Moving                          | 126               | 9.00%               | 301                         | 8.00%                       | 979                          | 12.00%             |
| Employees:                                                                              | 100               | 7.00%               | 208                         | 5.00%                       | 451                          | 5.00%              |
| Military                                                                                | -                 | 0.00%               | 614                         | 16.00%                      | 828                          | 10.00%             |

White Collar vs Blue Collar