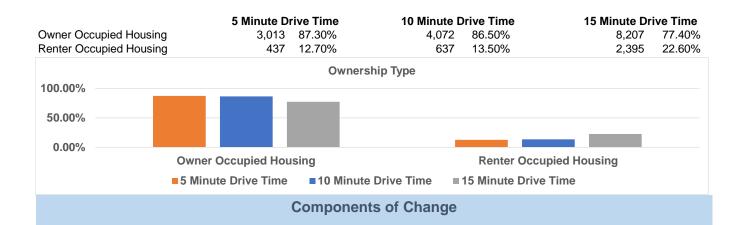

### **Family Structure**

|                            | 5 Minute Dr         | rive Time               | 10 Minute D          | rive Time   | 15 Minute Dr                         | ive Time |
|----------------------------|---------------------|-------------------------|----------------------|-------------|--------------------------------------|----------|
| Single - Male              | 100                 | 2.90%                   | 154                  | 3.30%       | 445                                  | 4.20%    |
| Single - Female            | 104                 | 3.00%                   | 173                  | 3.70%       | 701                                  | 6.60%    |
| Single Parent - Male       | 13                  | 0.40%                   | 56                   | 1.20%       | 438                                  | 4.10%    |
| Single Parent - Female     | 144                 | 4.20%                   | 257                  | 5.50%       | 797                                  | 7.50%    |
| Married w/ Children        | 654                 | 19.00%                  | 894                  | 19.00%      | 1,754                                | 16.50%   |
| Married w/out Children     | 1,404               | 40.70%                  | 1,758                | 37.30%      | 3,284                                | 31.00%   |
| 60.00%<br>40.00%<br>20.00% |                     |                         |                      | _           |                                      |          |
| Single - Male              | Single - Female     | Single Parent -<br>Male | Single Par<br>Female |             | larried w/ Married<br>Children Child |          |
| ■ {                        | 5 Minute Drive Time | 10 Minute Dri           | ve Time              | 15 Minute D | rive Time                            |          |
|                            |                     | Home Own                | ership               |             |                                      |          |