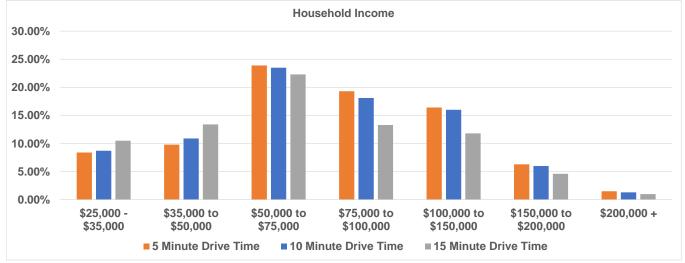

# Population by Race/Ethnicity

|                        | 5 Minute Drive Time |        | 10 Minute D | Drive Time | 15 Minute Drive Time |        |
|------------------------|---------------------|--------|-------------|------------|----------------------|--------|
| Per Capita Income      | \$34,024            |        | \$32,175    |            | \$25,416             |        |
| Average HH Income      | \$78,922            |        | \$75,508    |            | \$63,211             |        |
| Median HH Income       | \$68,692            |        | \$66,093    |            | \$53,327             |        |
| \$25,000 - \$35,000    | 291                 | 8.40%  | 411         | 8.70%      | 1,118                | 10.50% |
| \$35,000 to \$50,000   | 338                 | 9.80%  | 513         | 10.90%     | 1,421                | 13.40% |
| \$50,000 to \$75,000   | 826 2               | 23.90% | 1,107       | 23.50%     | 2,362                | 22.30% |
| \$75,000 to \$100,000  | 666 1               | 9.30%  | 850         | 18.10%     | 1,413                | 13.30% |
| \$100,000 to \$150,000 | 564 1               | 6.40%  | 753         | 16.00%     | 1,256                | 11.80% |
| \$150,000 to \$200,000 | 219                 | 6.30%  | 281         | 6.00%      | 492                  | 4.60%  |
| \$200,000 +            | 52                  | 1.50%  | 62          | 1.30%      | 101                  | 1.00%  |