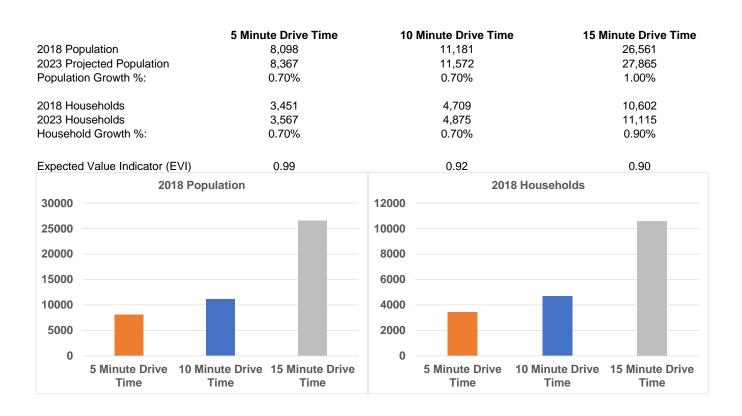

# Diamondhead, MS - 5, 10 & 15 Minute Drive Time NextSite

NextSite Community Overview 1990 - 2000 - 2010 Census, Q2 2018 Estimates & Q2 2023 Projections Calculated using TAS Retrieval Latitude: 30.379910 Longitude: -89.366951 Jan 15, 2019

#### **Population**



# **Total Population by Age**

|                | 5          | Minute Drive 1                 | ime           | 10 Minute D                    | rive Time                      | 15 Min | ute Drive Time        |
|----------------|------------|--------------------------------|---------------|--------------------------------|--------------------------------|--------|-----------------------|
| Average Age    |            | 45.57                          |               | 44.9                           | -                              |        | 41.52                 |
| 0 - 4 Years    | -          | -                              | 0%            | 527                            | 4.70%                          | 1,479  | 5.60%                 |
| 5 - 9 Years    |            |