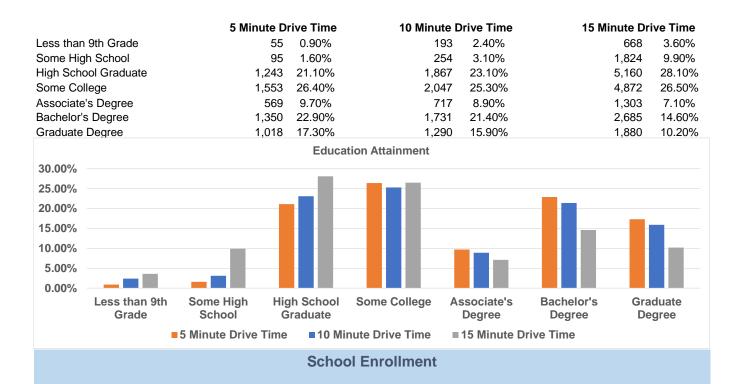

#### **Education Attainment**

|                                | 5 Minute D | rive Time | 10 Minute D | rive Time | 15 Minute Dr | ive Time |
|--------------------------------|------------|-----------|-------------|-----------|--------------|----------|
| Not enrolled                   | 6,177      | 76.30%    | 8,510       | 76.10%    | 19,890       | 74.90%   |
| Nursery school/preschool       | 79         | 1.00%     | 133         | 1.20%     | 415          | 1.60%    |
| Kindergarten/Elementary School | 903        | 11.20%    | 1,226       | 11.00%    | 3,527        | 13.30%   |
| High School                    | 388        | 4.80%     | 582         | 5.20%     | 1,440        | 5.40%    |
| School                         | 551        | 6.80%     | 730         | 6.50%     | 1,289        | 4.90%    |
|                                |            |           |             |           |              |          |